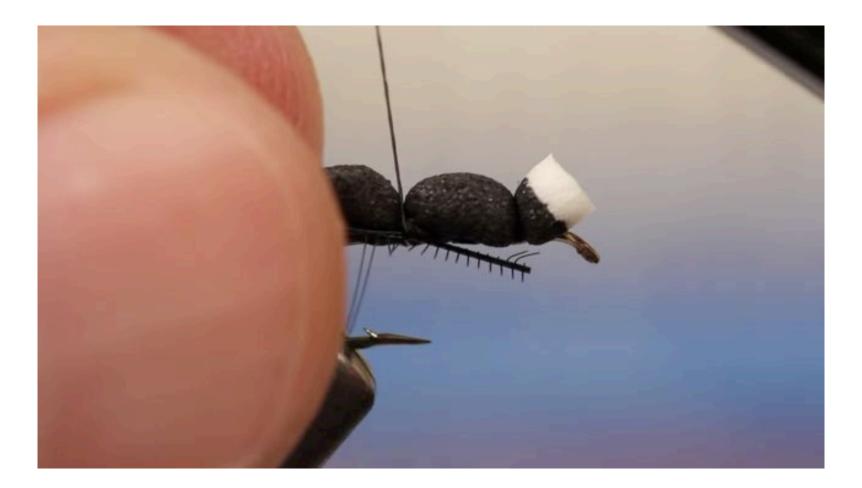

## **Trim Hackle Fibers**

Trim hackle fibers above and below fly **DO NOT TRIM SIDES** 

# Hackle fiber should stick out sides

# Cement head AND bottom for durability