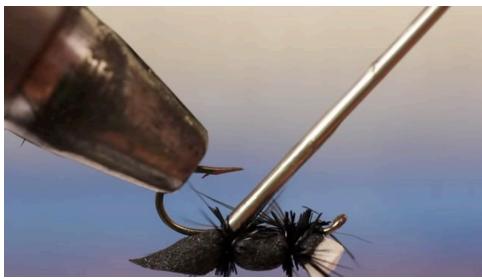

#### Secure Foam Body

#### Bring thread back under rear segment

#### Secure Foam Body

Add 2 wraps over rear segment