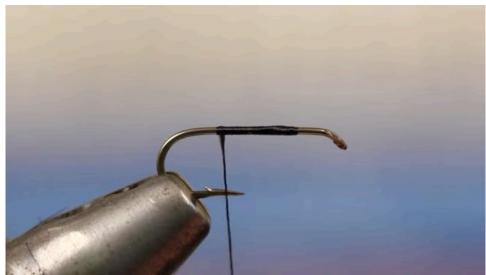

#### **Prepare Hook**

#### Pinch down barb Mount hook in vise

#### Wrap thread

- Start 2 eye lengths behind eye
- Wrap to above barb