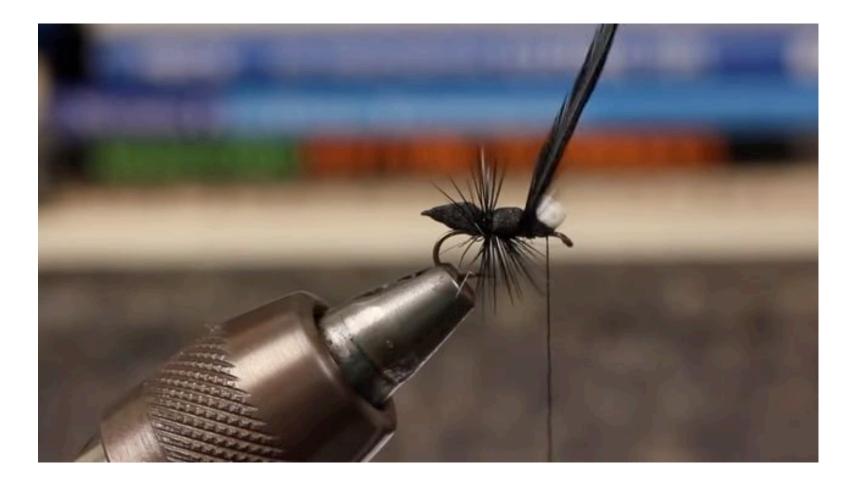

## Wrap Hackle

3 wraps hackle at tie-in point Angle hackle forward to front segment

## Wrap Hackle