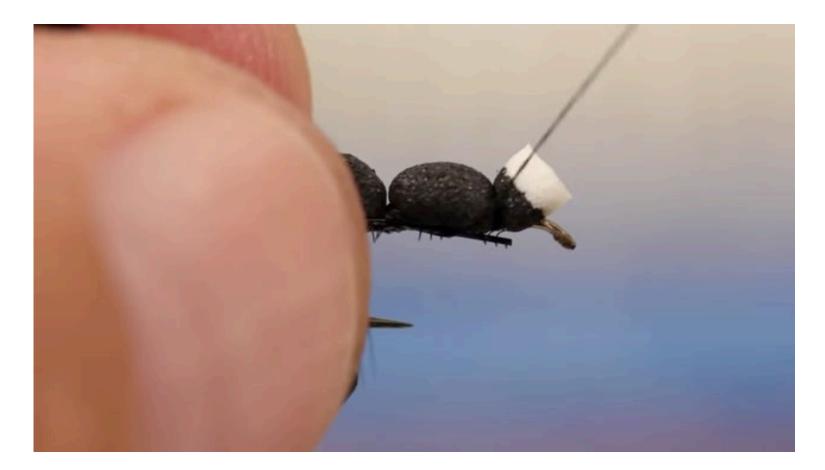

### Finish body

Trim indicator if needed

### Finish body

Trim rear

- Cut at angle
- Cut above rear of hook bend