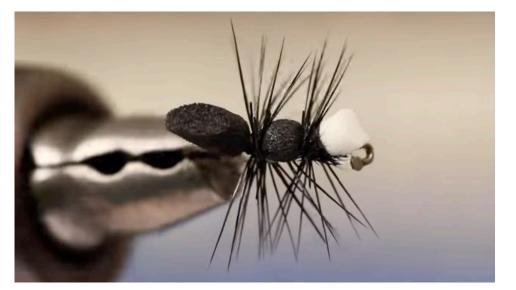

## Finish Fly

# Hackle fiber should stick out sides

# Cement head AND bottom for durability