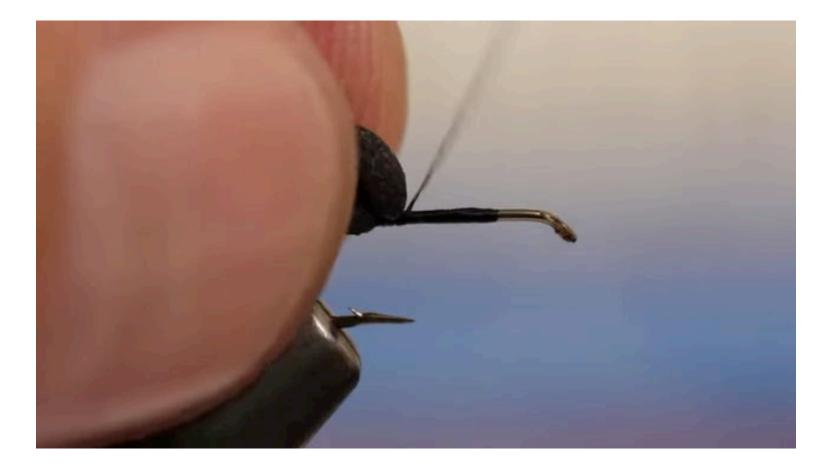

### Finish body

Trim indicator if needed

### Finish body

Trim rear

- Cut at angle
- Cut above rear of hook bend