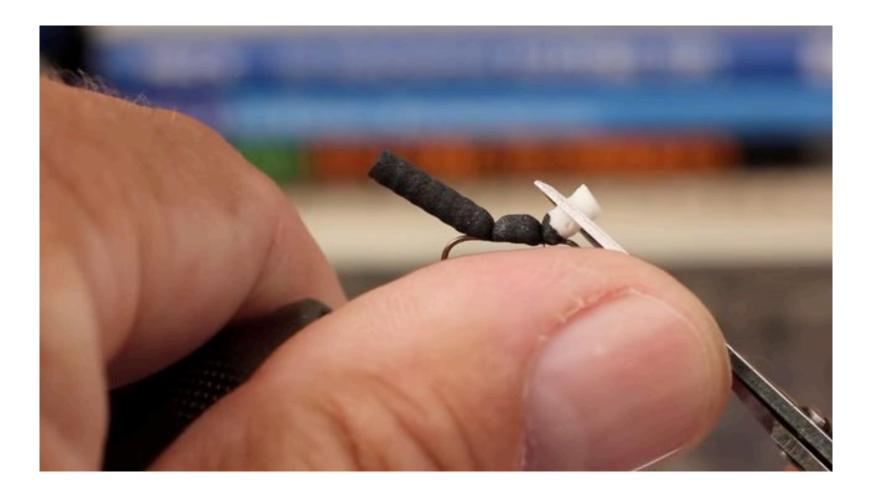

Greg Cwalina gcwas@comcast.net Also on Facebook





## Recipe

- Thread Black 70d
- Body Foam
- Hook Dry Fly Size 12 -18
- Legs black or grizzly hackle

#### **Prepare Hook**



#### Pinch down barb Mount hook in vise

#### Wrap thread

- Start 2 eye lengths behind eye
- Wrap to above barb



## **Mount Foam**



Tie foam body with indicator above eye - 4/5 wraps

#### Tie-In Foam Body



Wind thread in front of foam Wind to starting point

#### Tie-In Foam Body



Tie in front of body - 4/5 wraps

### Tie-In Foam Body



Assure fly centered on top

### Finish body



Trim indicator if needed

### Finish body



Trim rear

- Cut at angle
- Cut above rear of hook bend

#### Secure Foam Body



#### Bring thread back under rear segment

#### Secure Foam Body



Add 2 wraps over rear segment

## Tie In Hackle



Black or grizzly hackle Trim hackle stem - leave some barbs

## Tie In Hackle



Tie in hackle at rear segment - 2-3 wraps

## Move Thread to Front



Advance thread to front segment Tie in hackle stem

## Move Thread to Front



#### Wrap thread under foam in front 2-3 wraps

## Wrap Hackle



3 wraps hackle at tie-in point Angle hackle forward to front segment

## Wrap Hackle



#### 3 wraps hackle in front segment

## Secure hackle



Secure hackle in front Cut hackle

## Secure hackle



Secure thread with whip finish or series of half-hitch