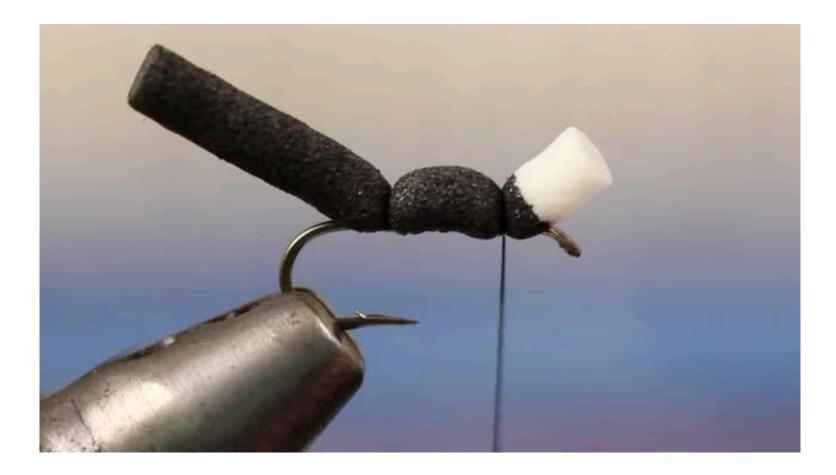

### Finish body

Trim indicator if needed

### Finish body

Trim rear

- Cut at angle
- Cut above rear of hook bend