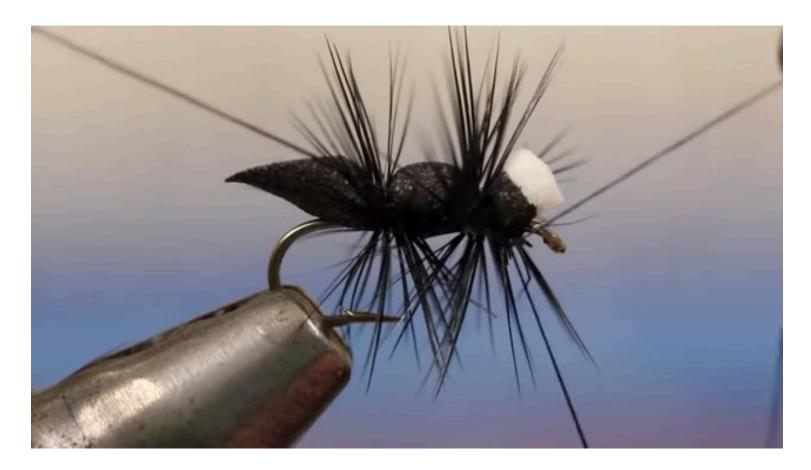

## **Trim Hackle Fibers**

Trim hackle fibers above and below fly **DO NOT TRIM SIDES** 

# Hackle fiber should stick out sides