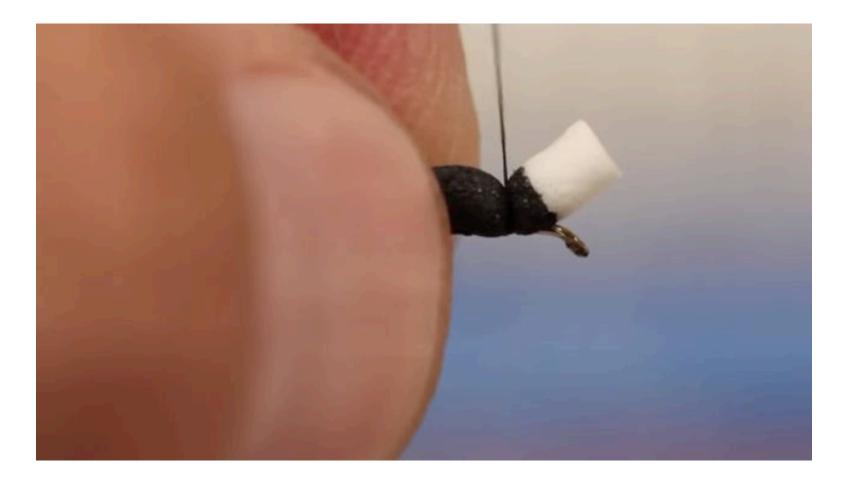

## **Mount Foam**

Tie foam body with indicator above eye - 4/5 wraps

#### Tie-In Foam Body

Wind thread in front of foam Wind to starting point

#### Tie-In Foam Body

Tie in front of body - 4/5 wraps

### Tie-In Foam Body

Assure fly centered on top