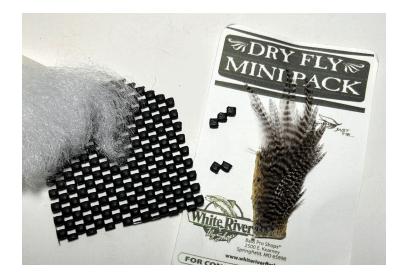

ckle



Black or grizzly hackle Trim hackle stem - leave some barbs

## Tie In Hackle



Tie in hackle at rear segment - 2-3 wraps

## Move Thread to Front



Advance thread to front segment Tie in hackle stem

## Move Thread to Front



#### Wrap thread under foam in front 2-3 wraps

## Wrap Hackle



3 wraps hackle at tie-in point Angle hackle forward to front segment

## Wrap Hackle



#### 3 wraps hackle in front segment

## Secure hackle



Secure hackle in front Cut hackle

## Secure hackle



Secure thread with whip finish or series of half-hitch knots Cut thread

## **Trim Hackle Fibers**



Trim hackle fibers above and below fly **DO NOT TRIM SIDES** 



## Finish Fly



# Hackle fiber should stick out sides

# Cement head AND bottom for durability



### **Material Variations**





#### Foam drawer liner





### Variations