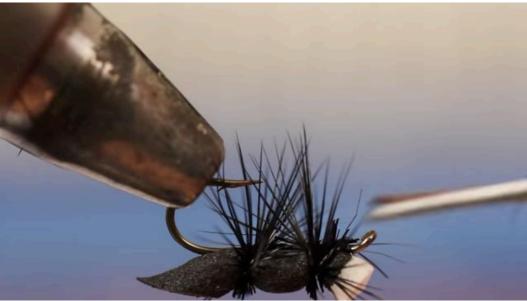

### Finish body

Trim indicator if needed

### Finish body

Trim rear

- Cut at angle
- Cut above rear of hook bend