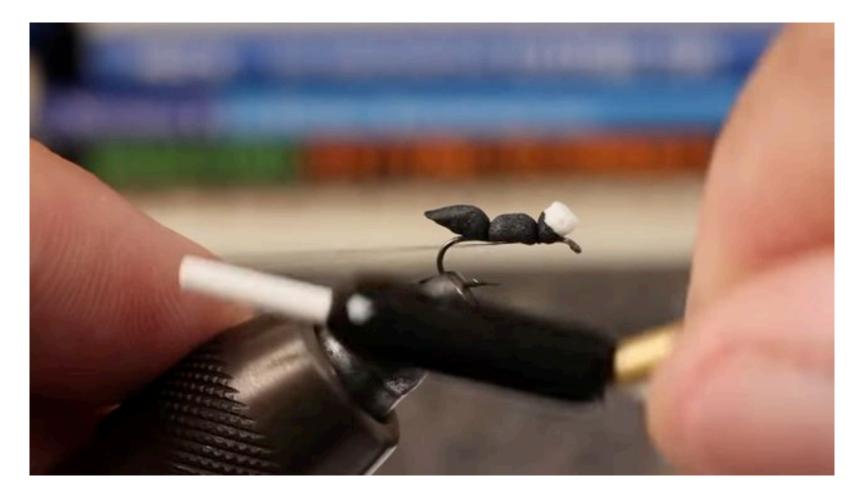

## **Mount Foam**

Tie foam body with indicator above eye - 4/5 wraps

#### Tie-In Foam Body

Wind thread in front of foam Wind to starting point

#### Tie-In Foam Body

Tie in front of body - 4/5 wraps

### Tie-In Foam Body

Assure fly centered on top