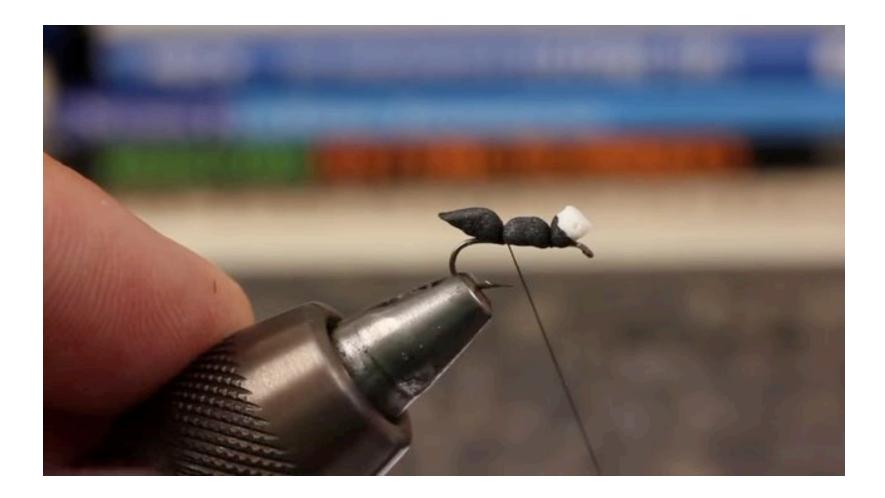

### Finish body

Trim indicator if needed

### Finish body

Trim rear

- Cut at angle
- Cut above rear of hook bend