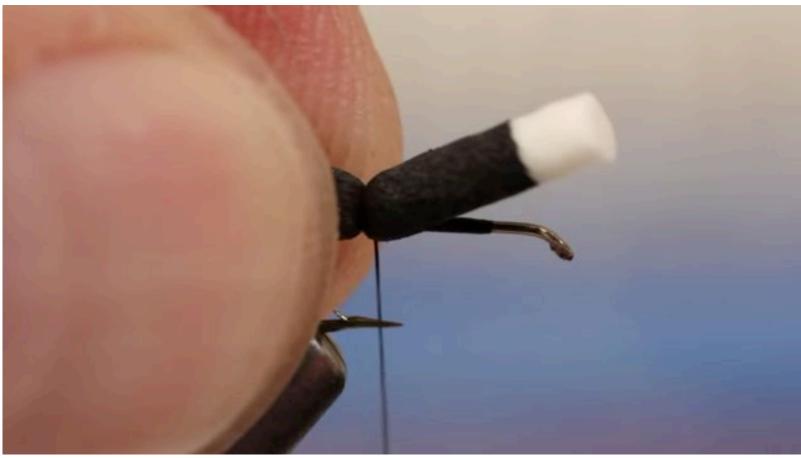

## **Mount Foam**

Tie foam body with indicator above eye - 4/5 wraps

#### Tie-In Foam Body

Wind thread in front of foam Wind to starting point

#### Tie-In Foam Body

Tie in front of body - 4/5 wraps

### Tie-In Foam Body

Assure fly centered on top