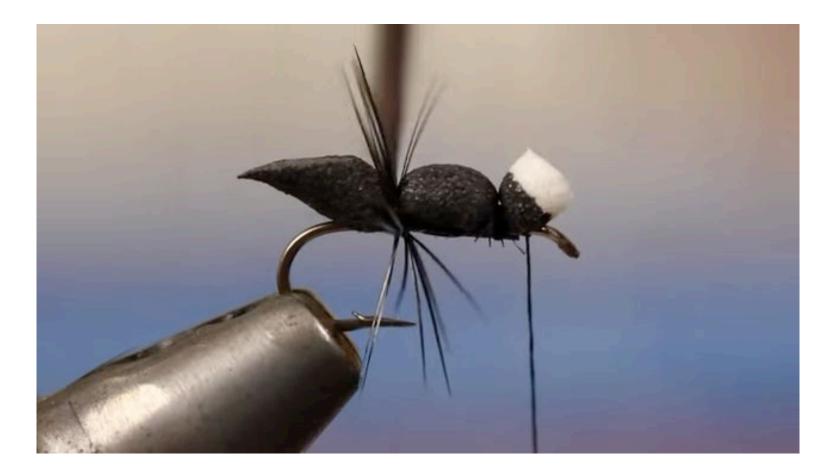

## Tie In Hackle

Black or grizzly hackle Trim hackle stem - leave some barbs

## Tie In Hackle

Tie in hackle at rear segment - 2-3 wraps