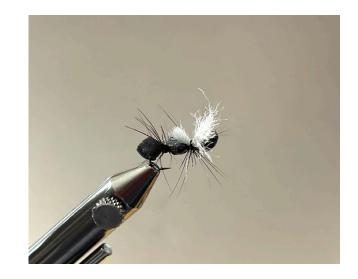

## Finish Fly

# Hackle fiber should stick out sides

# Cement head AND bottom for durability