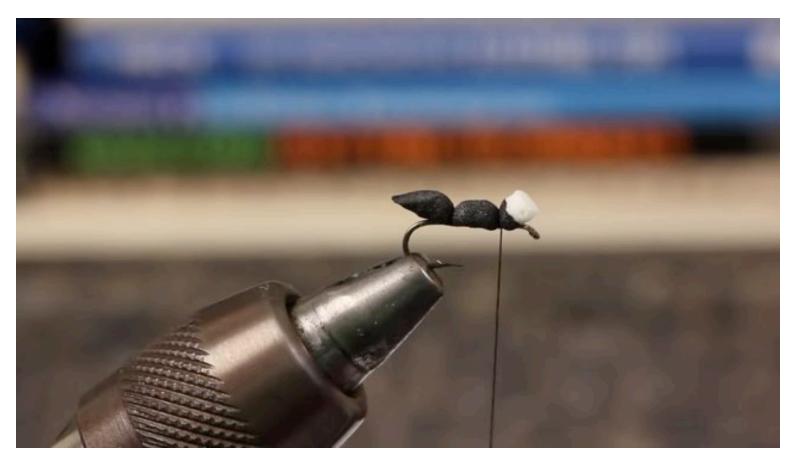

#### Secure Foam Body

#### Bring thread back under rear segment

#### Secure Foam Body

Add 2 wraps over rear segment