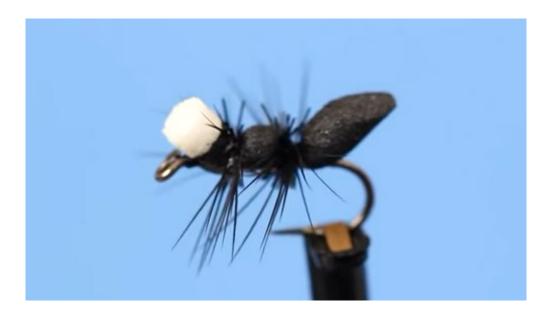

## Finish Fly

# Hackle fiber should stick out sides

# Cement head AND bottom for durability