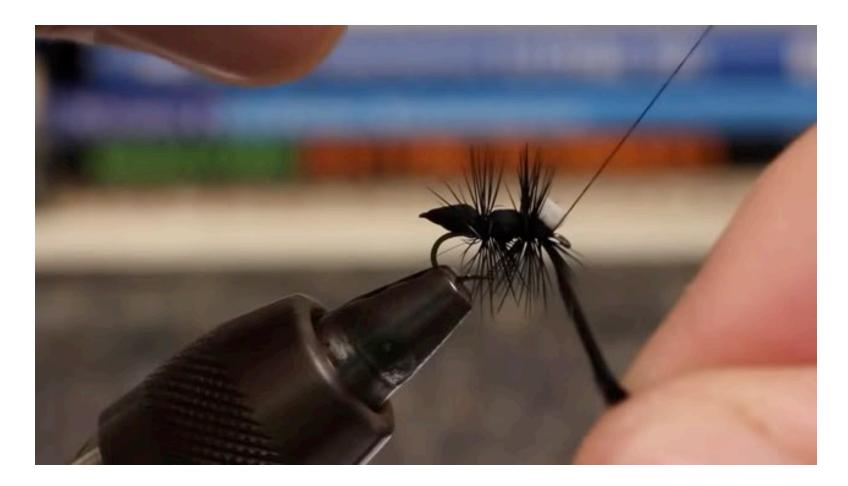

## Secure hackle

Secure hackle in front Cut hackle

## Secure hackle

Secure thread with whip finish or series of half-hitch knots Cut thread